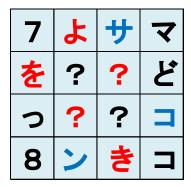

ょ | ク | ゅ  | 赤 | 术 | 3  | ゆ | テ   | お | め | Ŧ  | U        | か | U        | き   |
| じ  | ス | 1 | し  | が | 1 | さ  | う | ね   | ん | 3 | IJ | ٤        | よ | ×        | う   |

※このますめ表は、謎を解き明かすにあたり、 重要な役割を担います。各チームの皆様で大切に使ってください。

## 北海道に隠された秘密を解け! JFikita







#### ひらがな5文字で答えよ!



謎B ますめ表を使え!

# ひ→と→ふ→で→が→き

この順に直線で文字を結べ。 その時に浮かぶ図形の形をした名所の名前を答えよ。

### 漢字3文字で答えよ!









#### 右下左左上左下下下右上右下右上

の順に迷路を移動して答えを求めよ。

ひらがな12文字で答えよ!



謎D ますめ表を使え!

四方を数字に囲まれた文字だけを、囲む数字の合計が小さい順に読め!

ひらがなる文字で答えよ!







**謎**F ますめ表を使え!

左下から右上に向かって 斜めに文字を読め!

漢字4文字で答えよ!

19

20

<u>21</u>)

22





謎G



ひらがな5文字で答えよ!



迷H ますめ表を使え!

下記の条件で6文字をピックアップし、並びかえて函館の名所をつくれ。

- ◆最右の列の上から2番目と8番目
- ◆下から二行目の漢字
- ◆左から4列目の下から7番目
- ◆一番上の行のカタカナで左側
- ◆最左の列の赤いカタカナ

漢字とカタカナの4文字で答えよ!







謎】 ますめ表を使え!

下記の配置をますめ表から探し、 ?の4字を使って、動物の名称を作れ。



ひらがな4文字で答えよ!