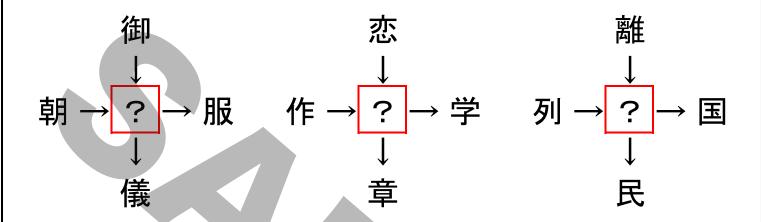

下記の条件で6文字をピックアップし、並びかえて函館の名所をつくれ。

- ◆最右の列の上から2番目と8番目
- ◆下から二行目の漢字
- ◆左から4列目の下から7番目
- ◆一番上の行のカタカナで左側
- ◆最左の列の赤いカタカナ

漢字とカタカナの4文字で答えよ!

謎】 ますめ表を使え!

下記の配置をますめ表から探し、 ?の4字を使って、動物の名称を作れ。

ひらがな4文字で答えよ!