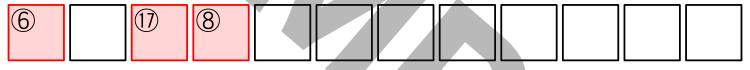

#### 右下左左上左下下下右上右下右上

の順に迷路を移動して答えを求めよ。

ひらがな12文字で答えよ!

謎D ますめ表を使え!

四方を数字に囲まれた文字だけを、囲む数字の合計が小さい順に読め!

ひらがなる文字で答えよ!

**謎**F ますめ表を使え!

左下から右上に向かって 斜めに文字を読め!