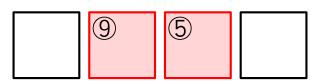

各問題A~Jを解いて、①~②の文字を導き出し、下記の一を埋める。同じ数字の一には同じ文字が入る。全てが埋まり、その指示に従うと、ある6文字の言葉が浮かび上がる。

その言葉を、下のLINE@で送信すると、最後のメッセージの導き方が自動返信で届く!!

全てのが埋まり、その指示に従うと、ある6文字の言葉が浮かび上がる。その言葉をLINE@で送信せよ!最後の×ッセージは、そこに!