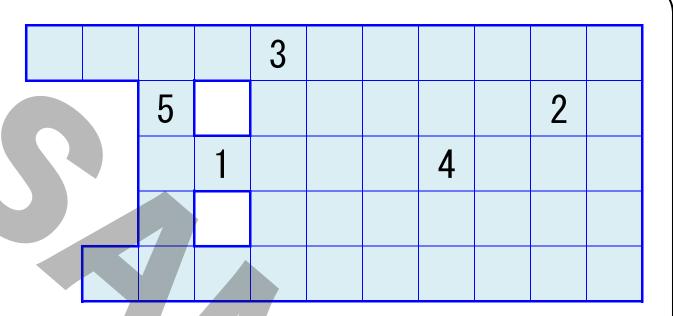

#### 右下左左上左下下下右上右下右上

の順に迷路を移動して答えを求めよ。

ひらがな12文字で答えよ!

謎D ますめ表を使え!

四方を数字に囲まれた文字だけを、囲む数字の合計が小さい順に読め!

ひらがなる文字で答えよ!

**謎**F ますめ表を使え!

左下から右上に向かって 斜めに文字を読め!