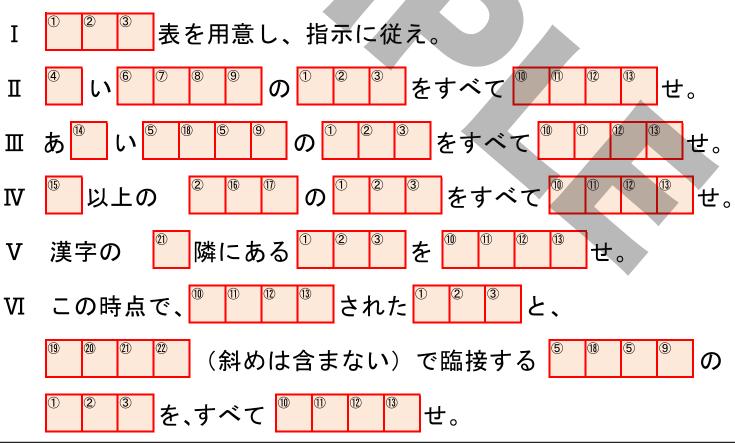

各問題A~Jを解いて、①~②の文字を導き出し、下記の一を埋める。同じ数字の一には同じ文字が入る。全てが埋まり、その指示に従うと、ある6文字の言葉が浮かび上がる。

その言葉を、下のLINE@で送信すると、最後のメッセージの導き方が自動返信で届く!!

#### <注意事項>

- ◆ まずは、謎A~Jを解き、①~②をすべて埋めること。
- ◆ 全員で一つの謎を解くのではなく、分担できる段階では、分担して進めると良い。 ただし、①~②が埋まった後には、全員で集まって解いてほしい。
- ◆ ますめ表の用紙はチームに一枚ずつのため、分担する際は順番に使うと良い。
- ◆ ①~②が埋まって、完成した指示に従うときは、必ず I からVIの順に進めること。
- ◆ 各謎が解けた時には、少し大げさでも、「おー!」と声をあげてほしい。

全てのが埋まり、その指示に従うと、ある6文字の言葉が浮かび上がる。その言葉をLINE@で送信せよ!最後の×ッセージは、そこに!

#### 〈謎のますめ表〉

| な  | 4 | の | 1  | す | ま | し  | き | ひ   | ン | お | ほ  | _        | ひ | ヌ        | ٤   |
|----|---|---|----|---|---|----|---|-----|---|---|----|----------|---|----------|-----|
| い  | り | 2 | 1  | 3 | タ | S  | が | び   | ル | B | د  | に        | n | <b>\</b> | ン   |
| ŧ  | C | か | 4  | な | や | ツ  | ね | お   | ٤ | ゃ | な  | ち        | か | LI       | 3   |
| 13 | C | W | う  | 되 | 5 | リ  | ル | <   | よ | h | П  | で        | ね | う        | レ   |
| ガ  | ほ | T | 61 | 4 | ス | 7  | き | し   | ろ | る | じ  | の        | つ | 1        | III |
| 2  | み | か | 4  | お | 8 | 18 | ゥ | ポ   | よ | も | IJ | れ        | か | あ        | え   |
| ふ  | つ | ス | す  | 1 | え | 1  | あ | 111 | ん | ュ | は  | の        | ず | カ        | で   |
| 世  | 3 | ち | 2  | ラ | 5 | 8  | 7 | よ   | サ | マ | セ  | 1        | か | あ        | 庫   |
| て  | た | < | つ  | 5 | ケ | ほ  | を | か   | な | ど | 5  | <b> </b> | 8 | み        | う   |
| ラ  | か | な | 倉  | ケ | 9 | う  | っ | ٤   | C | 1 | う  | 6        | チ | 7        | チ   |
| そ  | 4 | 1 | ピ  | + | ゆ | 6  | 8 | ン   | き | J | お  | ア        | 5 | す        | !   |
| 3  | Ľ | 7 | サ  | さ | ゥ | 才  | 3 | 8   | ア | 5 | Ľ  | ざ        | U | ま        | セ   |
| う  | 9 | み | げ  | き | た | <  | 9 | ヌ   | 6 | ٤ | う  | ガ        | お | X        | 3   |
| ラ  | オ | う | え  | ふ | さ | ん  | し | 7   | サ | で | た  | 4        |   | さ        | <   |
| 2  | ょ | ク | ゅ  | 赤 | 术 | 3  | ゆ | テ   | お | め | Ŧ  | U        | か | U        | き   |
| じ  | ス | 1 | し  | が | 1 | さ  | う | ね   | ん | 3 | IJ | ٤        | よ | ×        | う   |

※このますめ表は、謎を解き明かすにあたり、 重要な役割を担います。各チームの皆様で大切に使ってください。