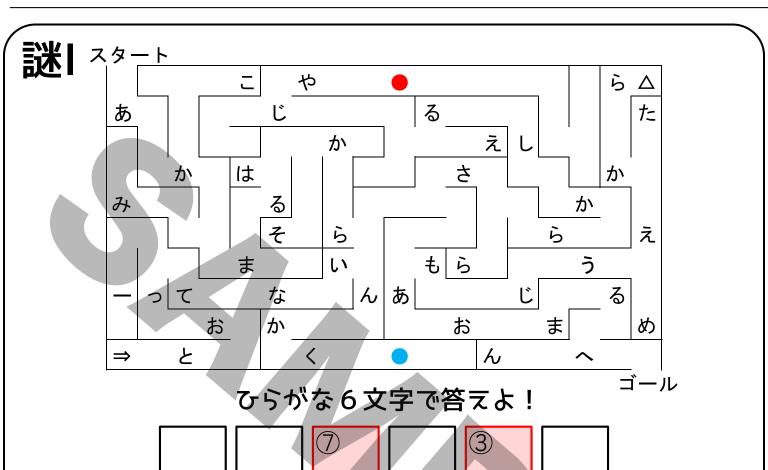

#### 右下左左上左下下下右上右下右上

の順に迷路を移動して答えを求めよ。

ひらがな12文字で答えよ!

謎D ますめ表を使え!

四方を数字に囲まれた文字だけを、囲む数字の合計が小さい順に読め!

ひらがなる文字で答えよ!

**謎**F ますめ表を使え!

左下から右上に向かって 斜めに文字を読め!