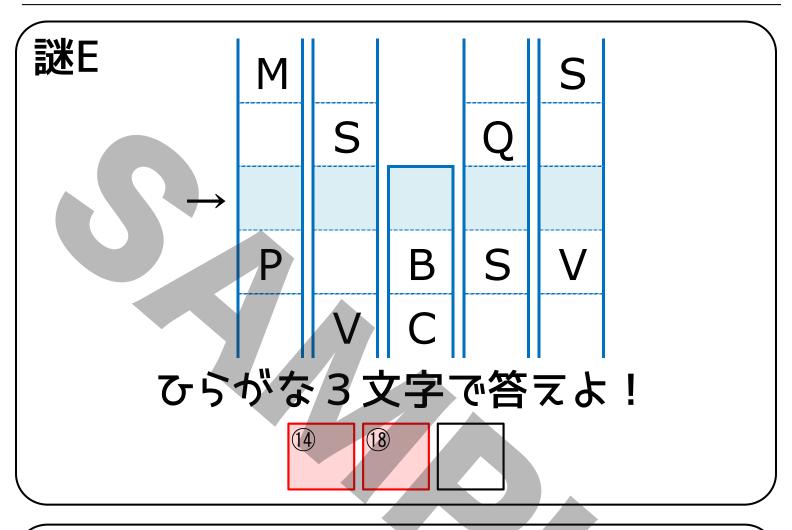

#### 右下左左上左下下下右上右下右上

の順に迷路を移動して答えを求めよ。

ひらがな12文字で答えよ!

謎D ますめ表を使え!

四方を数字に囲まれた文字だけを、囲む数字の合計が小さい順に読め!

ひらがなる文字で答えよ!

**謎**F ますめ表を使え!

左下から右上に向かって 斜めに文字を読め!